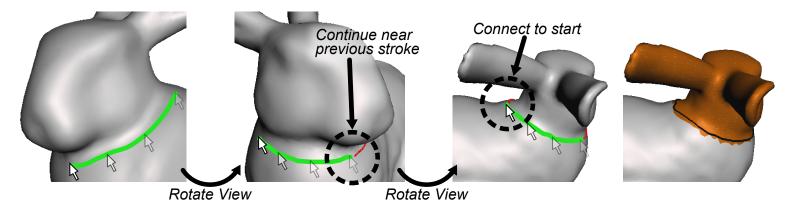

### Surface Lasso Select

Draw a sequence of connected curves on the surface to select the enclosed area

Toggle to Surface Lasso Mode using the Action Bar