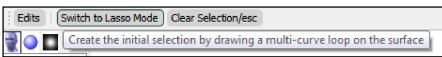

### Surface Lasso Select

Draw a sequence of connected curves on the surface to select the enclosed area

Toggle to Surface Lasso Mode using the Action Bar