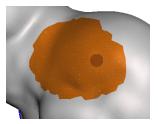

# Selection Tool

Edits SmoothBrush/1 Select faces of the mesh

Hotkey s

Select All Ctrl A



Invert I



Expand to Connected **E** Invert Connected Shift I



#### **Brush Select**

**Paint** 





Brush Size or





#### Laser-Lasso Select



Draw a cutting or lasso stroke across the object, starting on the background



### Surface Lasso Select



Draw a sequence of connected curves on the surface to select the enclosed area



Toggle to Surface Lasso Mode using the Action Bar



## Grow/Shrink 40



Drag the mouse to expand or contract the boundary of the selected area







Crease Filter

Selection Brush will stop at sharp edges or creases