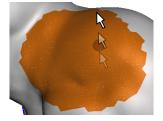

# Selection Tool

Edits SmoothBrush/1 Select faces of the mesh

Hotkey s

Select All Ctrl A



Invert I



Expand to Connected **E** Invert Connected Shift I



#### **Brush Select**

**Paint** 





Brush Size or





#### Laser-Lasso Select



Draw a cutting or lasso stroke across the object, starting on the background



### Surface Lasso Select



Draw a sequence of connected curves on the surface to select the enclosed area



Toggle to Surface Lasso Mode using the Action Bar



## Grow/Shrink 40



Drag the mouse to expand or contract the boundary of the selected area







Crease Filter

Selection Brush will stop at sharp edges or creases