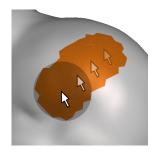

# Selection Tool

Edits SmoothBrush/1 Select faces of the mesh

Hotkey s

Select All Ctrl A



Invert I



Expand to Connected **E** Invert Connected Shift I



#### **Brush Select**

**Paint** 





Brush Size or





#### Laser-Lasso Select



Draw a cutting or lasso stroke across the object, starting on the background



### Surface Lasso Select



Draw a sequence of connected curves on the surface to select the enclosed area



Toggle to Surface Lasso Mode using the Action Bar



## Grow/Shrink 40



Drag the mouse to expand or contract the boundary of the selected area







Crease Filter

Selection Brush will stop at sharp edges or creases