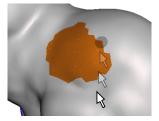

## Grow/Shrink 40

Drag the mouse to expand or contract the boundary of the selected area

Crease Filter

Selection Brush will stop at sharp edges or creases