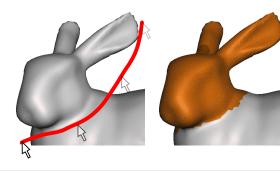

### Surface Lasso Select

Draw a sequence of connected curves on the surface to select the enclosed area

Toggle to Surface Lasso Mode using the Action Bar